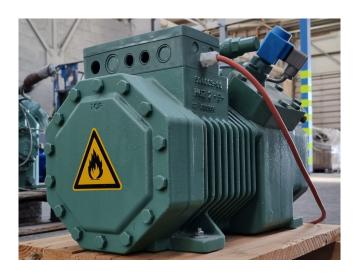

#### Used Bitzer 4CC-6.2P-40S

Used Bitzer 4CC-6.2P-40S semihermetic reciprocating compressor on Propane. The compressor has a displacement of 32,5 m³/h at 1450 RPM and 39,2 m³/h at 1750 RPM. \*Why choose for HOSBV? Were not only the largest used refrigeration specialist in Europe, but also, we deliver all equipment including an extensive test, warranty and industrial cleaning. \*Optional we can also perform a new paint job and arrange the logistics.