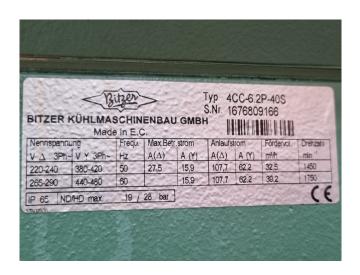

# **Specifications**

| Brand             | Bitzer         |
|-------------------|----------------|
| Туре              | 4CC-6.2P-40S   |
| Refrigerant       | Other          |
| kW at -5°C/+40°C  | 21,1           |
| kW at -10ºC/+40ºC | 17,4           |
| kW at -20ºC/+40ºC | 11,4           |
| kW at -30ºC/+40ºC | 6,9            |
| kW at -40°C/+40°C | 3,7            |
| Capacity Control  | ✓              |
| Sight Glass       | ✓              |
| Solenoid Valve    | ✓              |
| m3 / h            | 32,48 - 39,20  |
| Remarks           | Y.o.b. 2009    |
| Weight in kg.     | 90,5           |
| Sizes             | 500x320x400 mm |
|                   | (LxWxH)        |
| Stock             | 1              |
|                   |                |

#### Used Bitzer 4CC-6.2P-40S

Used Bitzer 4CC-6.2P-40S semihermetic reciprocating compressor on Propane. The compressor has a displacement of 32,5 m³/h at 1450 RPM and 39,2 m³/h at 1750 RPM. \*Why choose for HOSBV? Were not only the largest used refrigeration specialist in Europe, but also, we deliver all equipment including an extensive test, warranty and industrial cleaning. \*Optional we can also perform a new paint job and arrange the logistics.