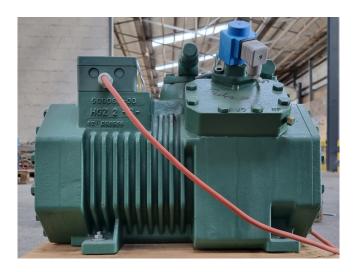

# Bitzer 4CC-6.2P-40S

#### Used Bitzer 4CC-6.2P-40S

Used Bitzer 4CC-6.2P-40S semihermetic reciprocating compressor on Propane. The compressor has a displacement of 32,5 m³/h at 1450 RPM and 39,2 m³/h at 1750 RPM. \*Why choose for HOSBV? Were not only the largest used refrigeration specialist in Europe, but also, we deliver all equipment including an extensive test, warranty and industrial cleaning. \*Optional we can also perform a new paint job and arrange the logistics.