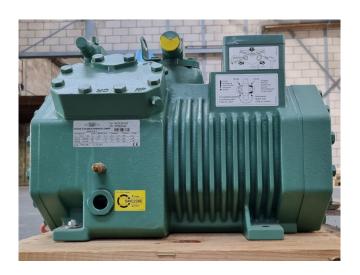

#### Used Bitzer 4CC-6.2P-40S

Used Bitzer 4CC-6.2P-40S semihermetic reciprocating compressor on Propane. The compressor has a displacement of 32,5 m³/h at 1450 RPM and 39,2 m³/h at 1750 RPM. \*Why choose for HOSBV? Were not only the largest used refrigeration specialist in Europe, but also, we deliver all equipment including an extensive test, warranty and industrial cleaning. \*Optional we can also perform a new paint job and arrange the logistics.