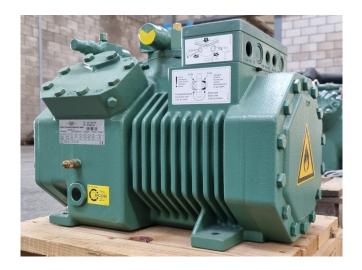

# Bitzer 4CC-6.2P-40S

#### Used Bitzer 4CC-6.2P-40S

Used Bitzer 4CC-6.2P-40S semihermetic reciprocating compressor on Propane. The compressor has a displacement of 32,5 m³/h at 1450 RPM and 39,2 m³/h at 1750 RPM. \*Why choose for HOSBV? Were not only the largest used refrigeration specialist in Europe, but also, we deliver all equipment including an extensive test, warranty and industrial cleaning. \*Optional we can also perform a new paint job and arrange the logistics.