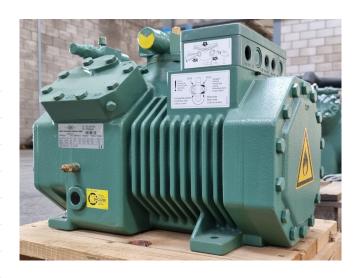

# Bitzer 4CC-6.2P-40S

#### Used Bitzer 4CC-6.2P-40S

Used Bitzer 4CC-6.2P-40S semihermetic reciprocating compressor on Propane. The compressor has a displacement of 32,5 m³/h at 1450 RPM and 39,2 m³/h at 1750 RPM. \*Why choose for HOSBV? Were not only the largest used refrigeration specialist in Europe, but also, we deliver all equipment including an extensive test, warranty and industrial cleaning. \*Optional we can also perform a new paint job and arrange the logistics.